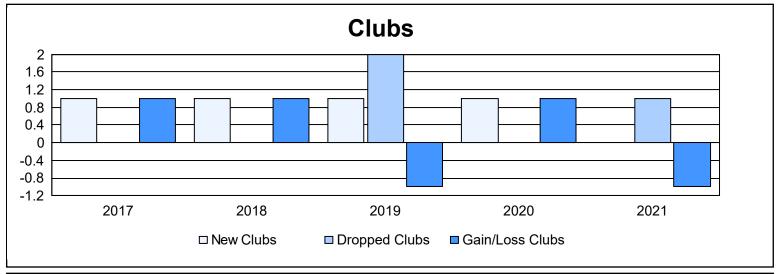

District 44 H As of June 2021 Cumulative

| Year      | New<br>Clubs | Dropped<br>Clubs | Gain/<br>Loss<br>Clubs | New<br>Members | Charter<br>Members | Reinstate<br>Members | Transfer<br>Members | Total<br>Member<br>Added | Total<br>Members<br>Dropped | Gain/<br>Loss<br>Members |
|-----------|--------------|------------------|------------------------|----------------|--------------------|----------------------|---------------------|--------------------------|-----------------------------|--------------------------|
| 2016-2017 | 1            | 0                | 1                      | 154            | 24                 | 6                    | 2                   | 186                      | 164                         | 22                       |
| 2017-2018 | 1            | 0                | 1                      | 139            | 34                 | 1                    | 9                   | 183                      | 170                         | 13                       |
| 2018-2019 | 1            | 2                | -1                     | 102            | 28                 | 3                    | 6                   | 139                      | 107                         | 32                       |
| 2019-2020 | 1            | 0                | 1                      | 72             | 24                 | 12                   | 3                   | 111                      | 159                         | -48                      |
| 2020-2021 | 0            | 1                | -1                     | 113            | 4                  | 5                    | 7                   | 129                      | 124                         | 5                        |
| Average   | 1            | 1                | 0                      | 116            | 23                 | 5                    | 5                   | 150                      | 145                         | 5                        |